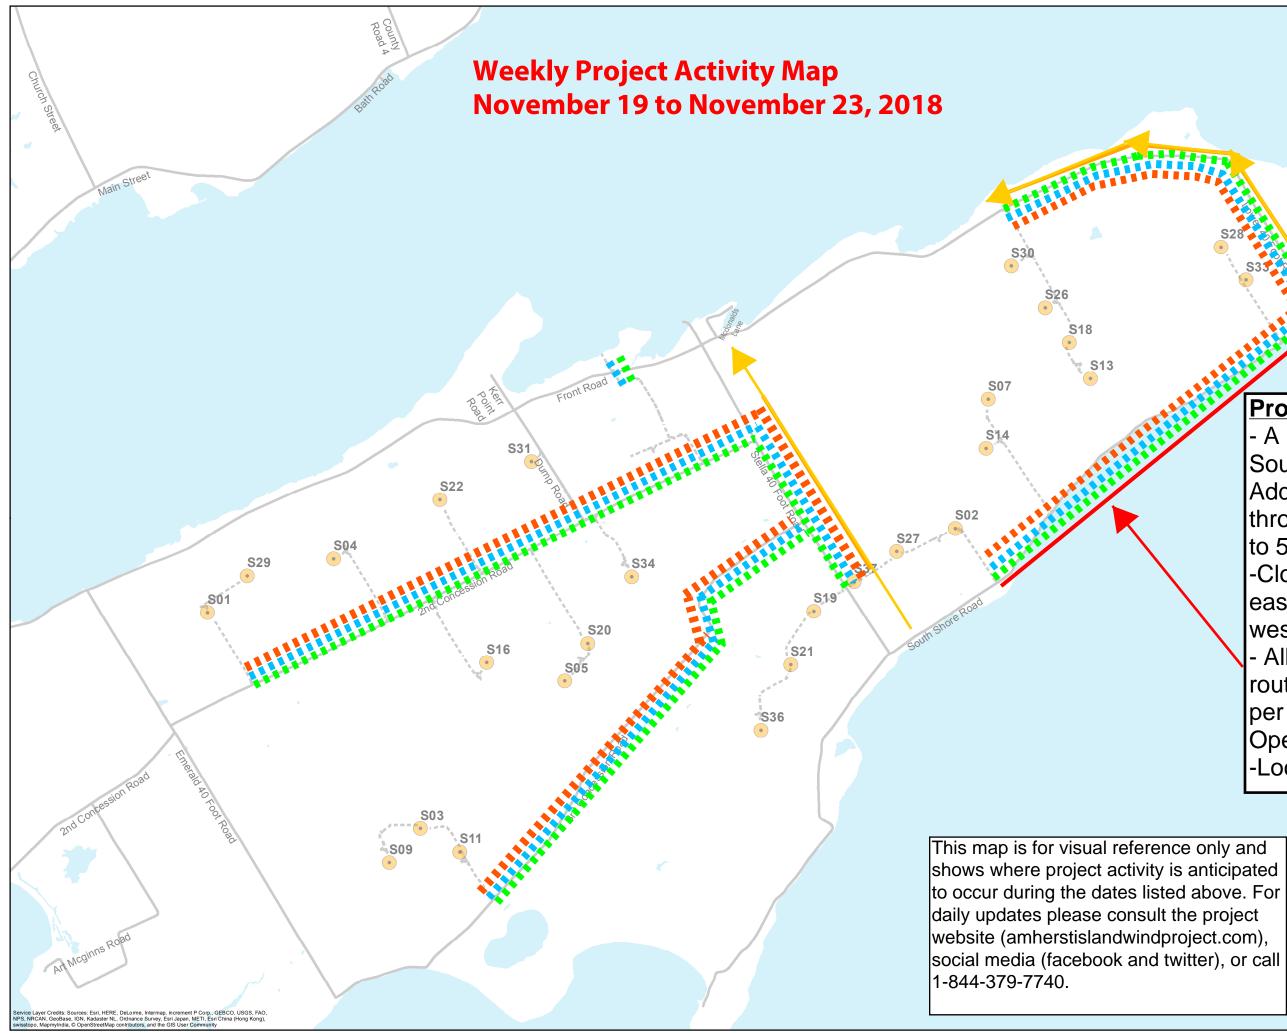

## Legend

- **Turbine Locations**  $\bullet$
- Existing Public Road
- Project Access Road
  - Waterbodies

## **Construction Activity**

- Aggregate Delivery - -
- Area of Potential Traffic Interruption
- -- Single Lane Restrictions
  - **Road Closures**
  - Detours

## **Project Update**

- A road closure will occur on South Shore from Civic Address 4294 to 2290 throughout the week from 8am to 5pm.

-Closures starting from the east end and moving to the west.

- All road closures and detour routes will be conducted as per Rv.9 of the Windlectric Operations Plan.

-Local traffic expect delays.

| 0 462.5 925        | 1,850<br> | <b>(R)</b> |
|--------------------|-----------|------------|
| AMHERST ISLAND     |           | JECT       |
|                    |           |            |
| Weekly<br>Activity | -         |            |