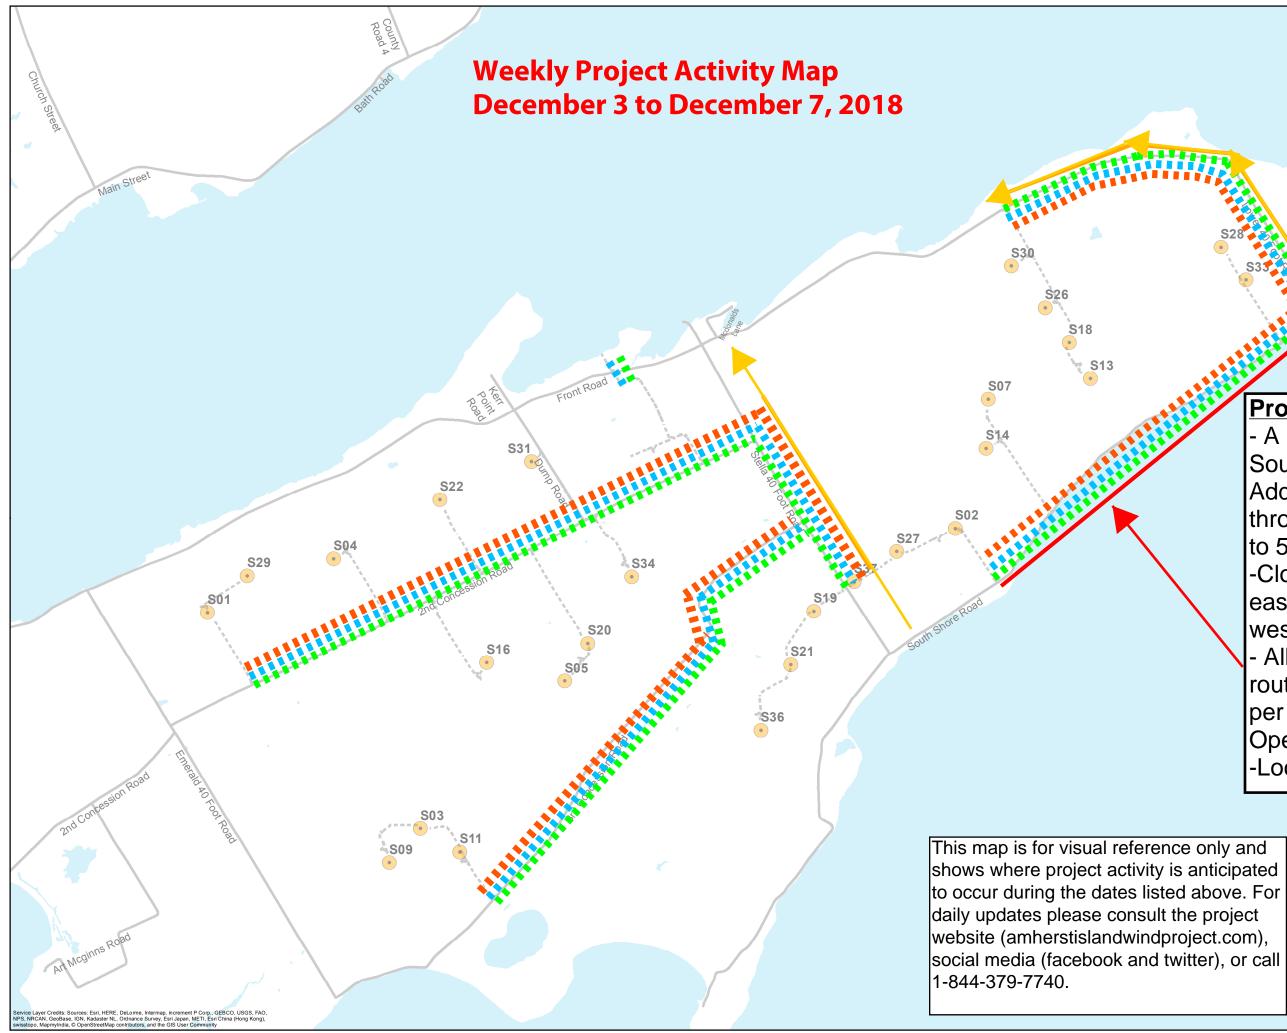

## Legend

- **Turbine Locations**  $\bullet$
- Existing Public Road
- Project Access Road
  - Waterbodies

## **Construction Activity**

- Aggregate Delivery - -
- Area of Potential Traffic Interruption
- -- Single Lane Restrictions
  - **Road Closures**
  - Detours

## **Project Update**

- A road closure will occur on South Shore from Civic Address 4294 to 2290 throughout the week from 8am to 5pm.

-Closures starting from the east end and moving to the west.

- All road closures and detour routes will be conducted as per Rv.9 of the Windlectric Operations Plan.

-Local traffic expect delays.

| 0 462.5 925        | 1,850<br> | <b>(R)</b> |
|--------------------|-----------|------------|
| AMHERST ISLAND     |           | JECT       |
|                    |           |            |
| Weekly<br>Activity | -         |            |