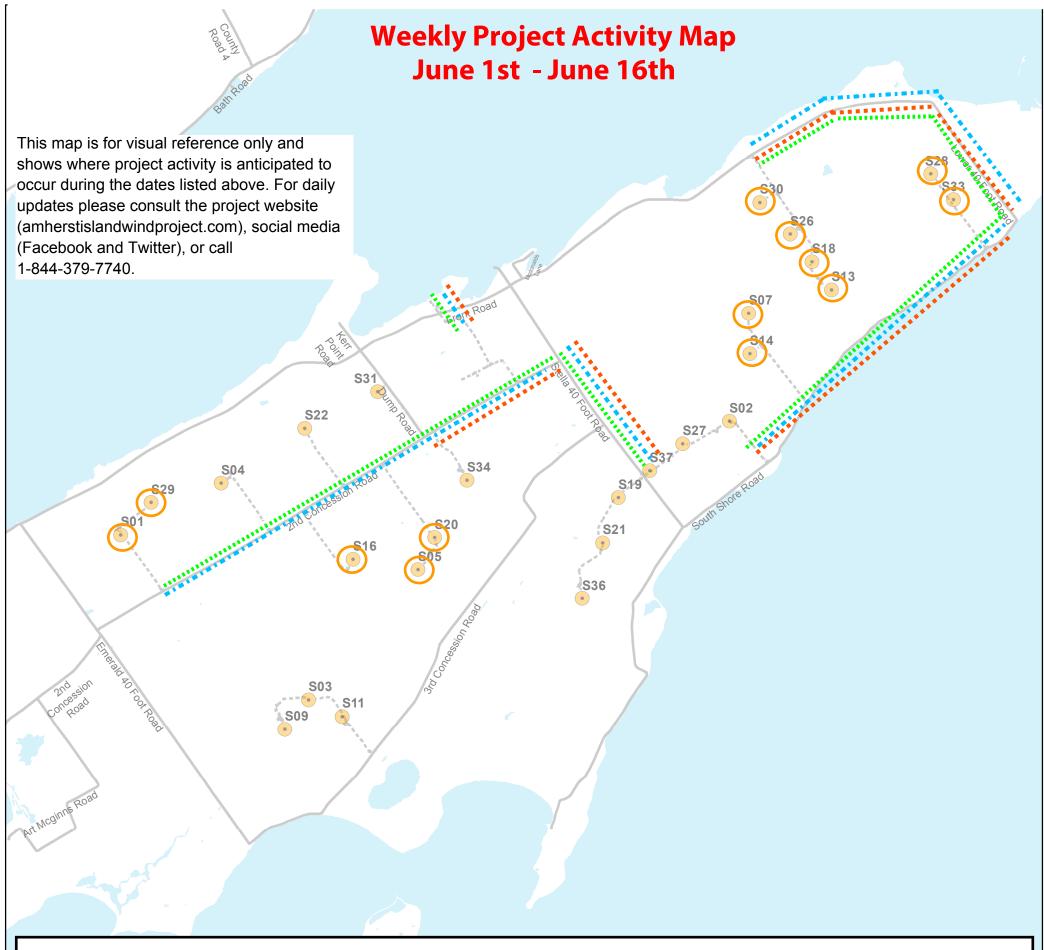

## **Project Update**

Construction traffic crossing Front Road at 6605 and 6610.

Front Road, Lower 40 Foot, South Shore, Stella, and 2nd Concession will have construction traffic, collector cable installations and municipal road maintenance

## Restrictions:

- Single Lane Restrictions on Lower 40 Foot Rd
- Single Lane Restriction on Front Road from Marshall 40 Foot Rd to Lower 40 Foot Rd.
- Single Lane Restriction on Stella 40 Foot Road from 2nd Concession to Civic Address 2050.
- Single Lane Restriction on South Shore Road from Civic Address 4175 to Lower 40 Foot Road
- Single Lane Restriction on 2nd Concession from Dump Rd to Stella 40 Ft

All updates will be posted nightly on the project website amherstislandwindproject.com

NAD83/UTM 18N

**AMHST - 287**