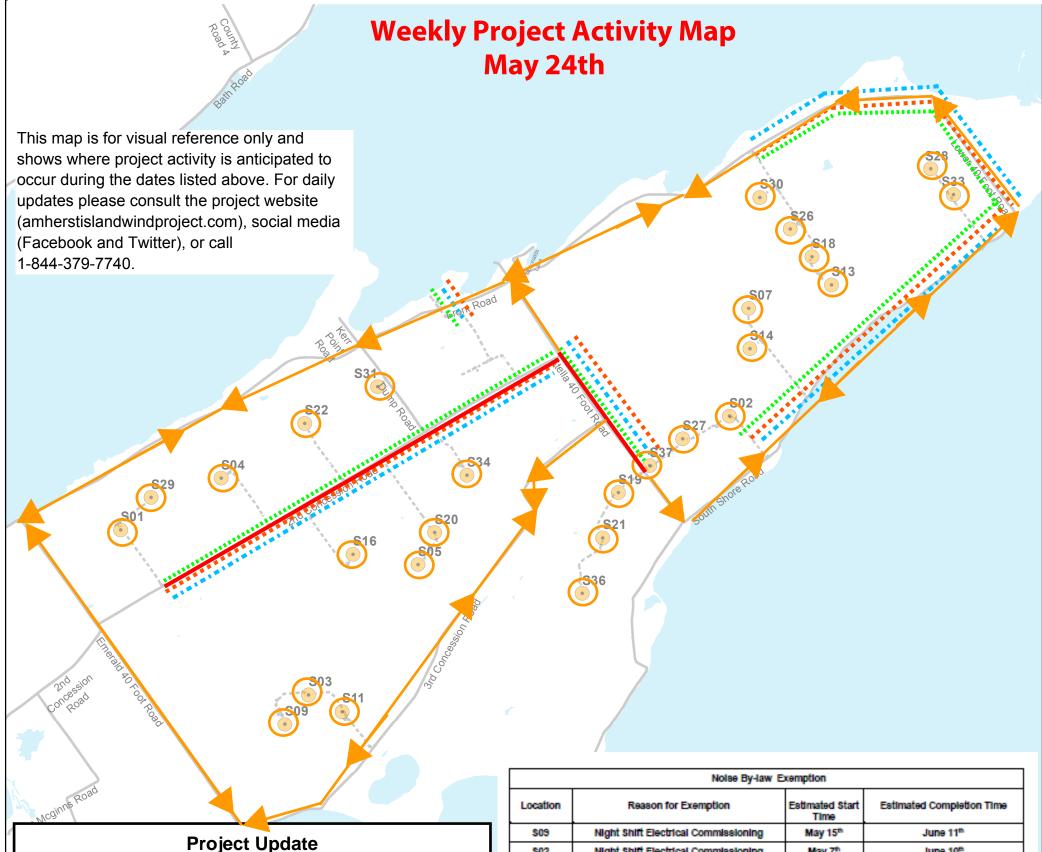

- Stella 40 Ft Road will have construction traffic and municipal road maintenance and collector cable installation from 2nd Concession to civic address 3040 and 3045. On May 24th there will be a road closure from 5:00 - 7:00 p.m. for electrical commission work from 2nd Concession to Civic Address 3045/3040

- 2nd Concession will have construction traffic, collector installation and municipal road maintenance from Stella 40 Ft Rd to civic address 5440. On *May 24th* there will be a road closure from 5:00 - 7:00 p.m. for electrical commission work from Stella 40 Ft to Civic Address 5440

- South Shore and Lower 40 Ft Road, Front Road will have municipal road maintenance and collector cable installation and construction traffic

- All updates will be posted nightly on the project website amherstislandwindproject.com