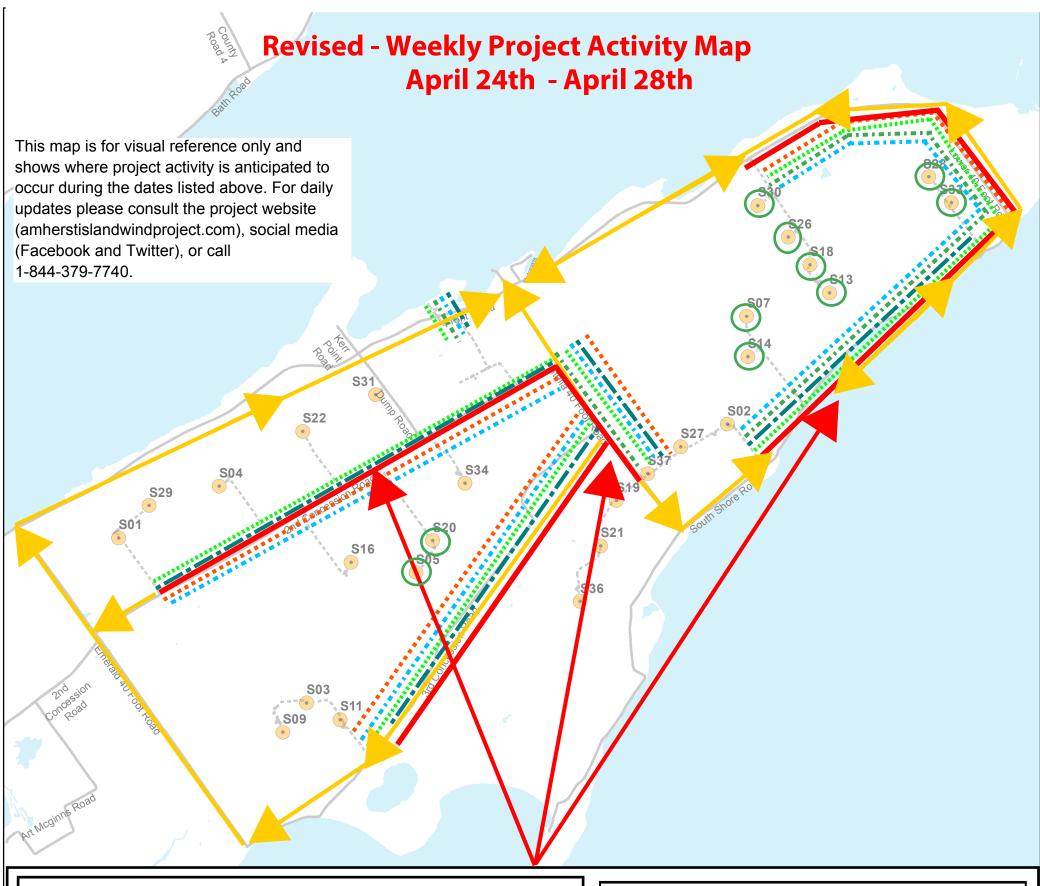

## **Project Update**

- Stella 40 Ft Road will have intermittent road closures for equipment and main erection crane relocation, component deliveries, collector installation and municipal road upgrades from Wednesday through Saturday from 2nd Concession to Civic Address 3040 and 3045
- 2nd Concession will have a road closure on Wednesday to Saturday for equipment and main erection crane relocation, component deliveries, collector installation and municipal road maintenance from Stella 40 Ft Rd to Civic Address 5440
- -3rd Concession will have a road closure on Wednesday to Saturday for equipment and main erection crane relocation, component deliveries, collector installation and municipal road maintenance from Stella 40 Ft Road to Civic Address 5000
- South Shore will have a road closure from Wednesday to Saturday from Civic Address 4190 to Civic Address 540. The detour route for local traffic is to the east and west
- Lower 40 Ft and Front Road from Civic Address 50 to 2375 will have a road closure from Wednesday to Saturday
- Some heavy loads will exceed 5000 kg per axle
- All other large transports, road closures and detour routes will be conducted as per Rv.9 of the Windlectric Operations Plan
- All updates will be posted nightly on the project website amherstislandwindproject.com

| l | 4 <del></del> |                          |  |                                              |   |                                         |  |  |
|---|---------------|--------------------------|--|----------------------------------------------|---|-----------------------------------------|--|--|
|   | Legend        |                          |  |                                              |   |                                         |  |  |
|   | •             | Turbine<br>Locations     |  | Aggregate<br>Delivery                        |   | Single Lane<br>Restrictions             |  |  |
|   |               | Existing Public Road     |  | Concrete<br>Delivery                         | _ | Road Closures Detours                   |  |  |
|   |               | Project Access<br>Road   |  | Component<br>Delivery                        | 0 | Foundation<br>Preparation<br>and Curing |  |  |
|   |               | Waterbodies<br>Trenching |  | Area of Potential<br>Traffic<br>Interruption |   |                                         |  |  |

Weekly Project Activity Map

| DRAWING No. | DATUM/PROJECTION: |  |  |
|-------------|-------------------|--|--|
| AMHST - 287 | NAD83/UTM 18N     |  |  |