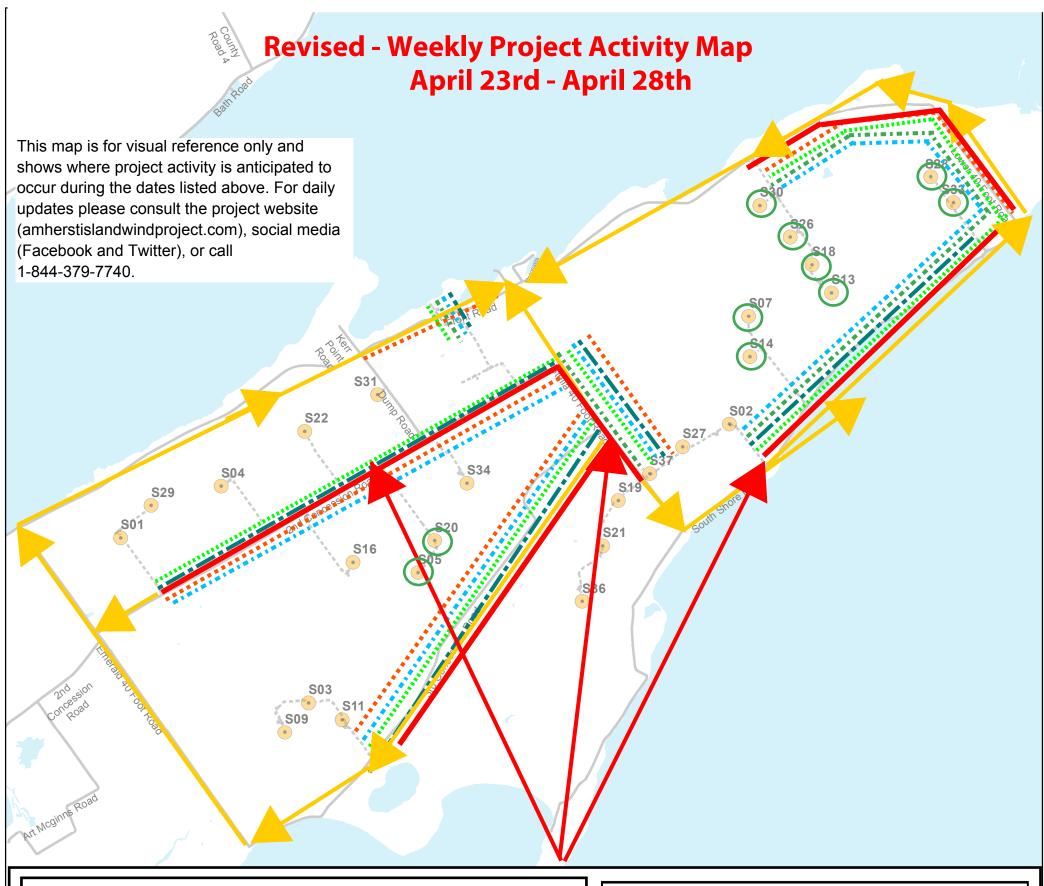

## **Project Update**

- Stella 40 Ft Road will have a road closure for equipment and main erection crane relocation, component deliveries, collector installation and municipal road upgrades from Monday through Saturday from 2nd Concession to Civic Address 3040 and 3045
- 2nd Concession will have a road closure on Monday through Saturday for equipment and main erection crane relocation, component deliveries, collector installation and municipal road maintenance from Stella 40 Ft Rd to Civic Address 5440
- -3rd Concession will have a road closure on Monday through Saturday for equipment and main erection crane relocation, component deliveries, collector installation and municipal road maintenance from Stella 40 Ft Road to Civic Address 5000
- South Shore will have a road closure from Monday though Saturday from Civic Address 4190 to Civic Address 540  $\,$
- Lower 40 Ft and Front Road from Civic Address 50 to 2375 will have an intermittent road closure from Tuesday to Saturday
- Some heavy loads will exceed 5000 kg per axle
- All other large transports, road closures and detour routes will be conducted as per Rv.9 of the Windlectric Operations Plan
- All updates will be posted nightly on the project website amherstislandwindproject.com

## Legend Single Lane Turbine Aggregate Restrictions Locations Delivery **Road Closures Existing Public** Concrete Road Delivery **Detours Project Access** Component Foundation Road Delivery Preparation and Curing Waterbodies Area of Potential Traffic Trenching Interruption

Weekly Project Activity Map

| DRAWING No. | DATUM/PROJECTION: |  |  |
|-------------|-------------------|--|--|
| AMHST - 287 | NAD83/UTM 18N     |  |  |