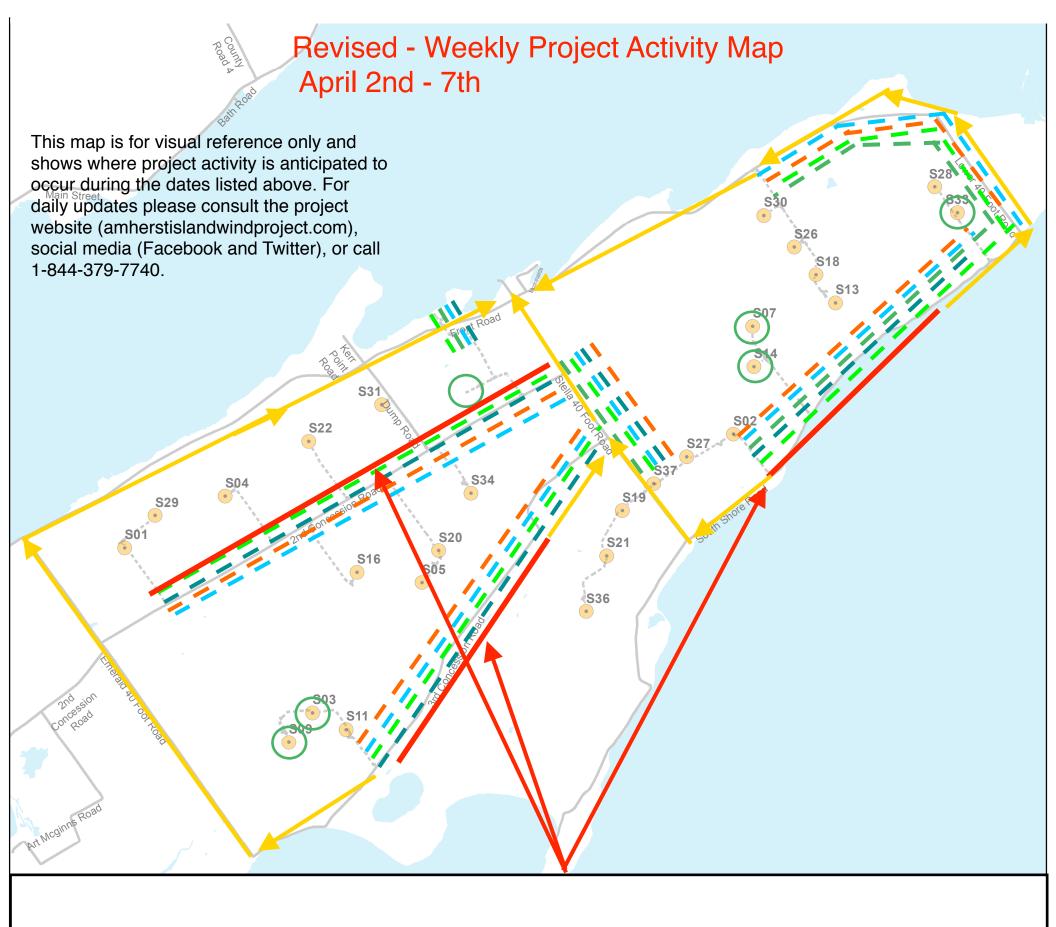

## **Project Update**

- A road closure will occur on South Shore from Civic Address 4190 to 2290 on Monday, April 2nd and Tuesday, **April 3rd**
- 3rd Concession will be closed for Municipal road improvements on Monday, April 2nd and Tuesday, April 3rd from Civic Address 1300 to 5000
- 2nd Concession will have a road closure on Monday and Wednesday from Stella 40 Ft Rd. to Civic Address 5440
- Collector Cable installation will occur on Stella 40Ft Rd. at 3rd Concession immediate following the opening of **3rd Concession and South Shore**
- -Rotating road closures may be required. All updates will be posted nightly on the project website amherstislandwindproject.com
- All road closures and detour routes will be conducted as per Rv.9 of the Windlectric Operations Plan