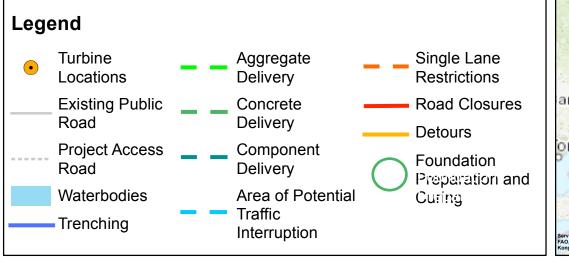

## **Project Update**

- A road closure will occur on South Shore from Civic Address 4190 to 2290 on Monday, April 2nd and Tuesday, **April 3rd**
- 3rd Concession will be closed for Municipal road improvements on Monday, April 2nd and Tuesday, April 3rd from Civic Address 1300 to 5000
- 2nd Concession will have a road closure on Monday and Wednesday from Stella 40 Ft Rd. to Civic Address 5440
- Collector Cable installation will occur on Stella 40Ft Rd. at 3rd Concession immediate following the opening of **3rd Concession and South Shore**
- -Rotating road closures may be required. All updates will be posted nightly on the project website amherstislandwindproject.com
- All road closures and detour routes will be conducted as per Rv.9 of the Windlectric Operations Plan