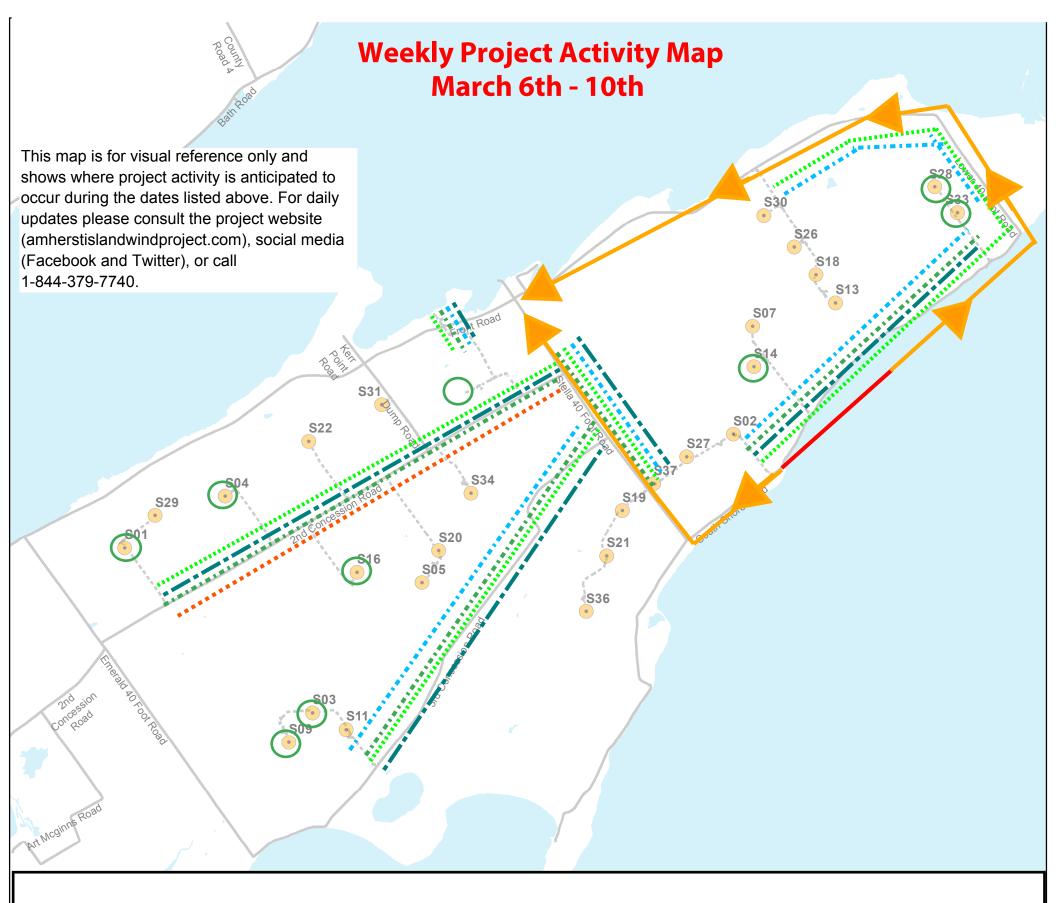

## **Project Update**

- South Shore will have a road closure from Civic Address 4170 to 2290 from from Tuesday to Saturday evening. Local Traffic can exit to the West and East of the work area, Detour Routes will be posted.
- 2nd Concession will have a single lane restriction for municipal road maintenance.
- All road closures will re-open as per the Windlectric Operations Plan Rv.9 Section 2.3.

| Noise By-law Exemption               |                                   |                         |                                 |
|--------------------------------------|-----------------------------------|-------------------------|---------------------------------|
| Location                             | Reason for Exemption              | Estimated<br>Start Time | Estimated<br>Completion<br>Time |
| 2 <sup>nd</sup><br>Concession<br>550 | Foundation Preparation and Curing | Ongoing                 | ongoing                         |
| S01                                  | Foundation Preparation and Curing | March 12 <sup>th</sup>  | March 19 <sup>th</sup>          |
| S04                                  | Foundation Preparation and Curing | March 12 <sup>th</sup>  | March 19 <sup>th</sup>          |
| <b>S</b> 16                          | Foundation Preparation and Curing | March 8 <sup>th</sup>   | March 15 <sup>th</sup>          |
| \$03                                 | Foundation Preparation and Curing | March 7 <sup>th</sup>   | March 21st                      |
| \$09                                 | Foundation Preparation and Curing | March 7 <sup>th</sup>   | March 21st                      |
| S14                                  | Foundation Preparation and Curing | March 6 <sup>th</sup>   | March 20 <sup>th</sup>          |
| \$33                                 | Foundation Preparation and Curing | March 6 <sup>th</sup>   | March 20 <sup>th</sup>          |
| S28                                  | Foundation Preparation and Curing | March 6 <sup>th</sup>   | March 20 <sup>th</sup>          |