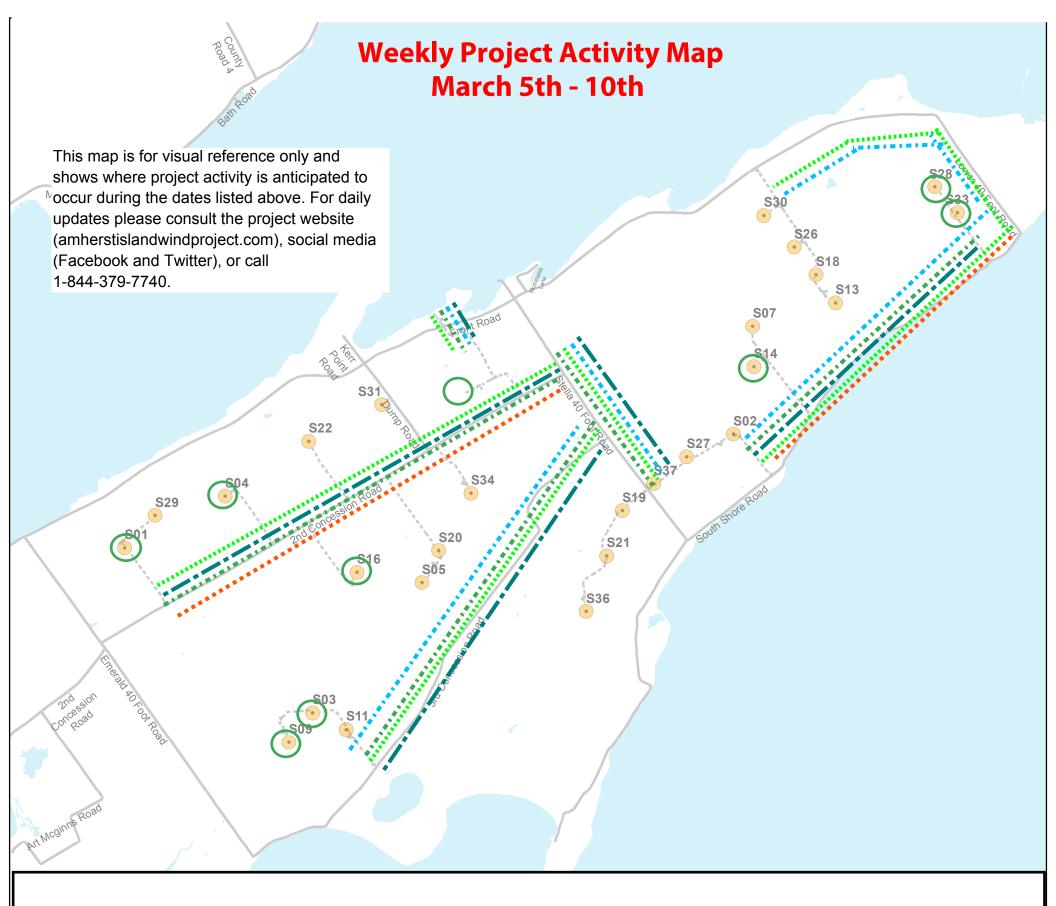

## **Project Update**

- South Shore will have a single lane restrictions from Civic Address 4170 to 540 for municipal road maintenance from Monday to Saturday evening.
- 2nd Concession will have a single lane restriction for municipal road maintenance.
- All road closures will re-open as per the Windlectric Operations Plan Rv.9 Section 2.3.

| Noise By-law Exemption               |                                   |                         |                                 |
|--------------------------------------|-----------------------------------|-------------------------|---------------------------------|
| Location                             | Reason for Exemption              | Estimated<br>Start Time | Estimated<br>Completion<br>Time |
| 2 <sup>nd</sup><br>Concession<br>550 | Foundation Preparation and Curing | Ongoing                 | ongoing                         |
| <b>S</b> 01                          | Foundation Preparation and Curing | March 12 <sup>th</sup>  | March 19 <sup>th</sup>          |
| S04                                  | Foundation Preparation and Curing | March 12 <sup>th</sup>  | March 19 <sup>th</sup>          |
| S16                                  | Foundation Preparation and Curing | March 8 <sup>th</sup>   | March 15 <sup>th</sup>          |
| <b>S</b> 03                          | Foundation Preparation and Curing | March 7 <sup>th</sup>   | March 21st                      |
| S09                                  | Foundation Preparation and Curing | March 7 <sup>th</sup>   | March 21st                      |
| S14                                  | Foundation Preparation and Curing | March 6 <sup>th</sup>   | March 20 <sup>th</sup>          |
| <b>S</b> 33                          | Foundation Preparation and Curing | March 6 <sup>th</sup>   | March 20 <sup>th</sup>          |
| <b>S</b> 28                          | Foundation Preparation and Curing | March 6 <sup>th</sup>   | March 20 <sup>th</sup>          |