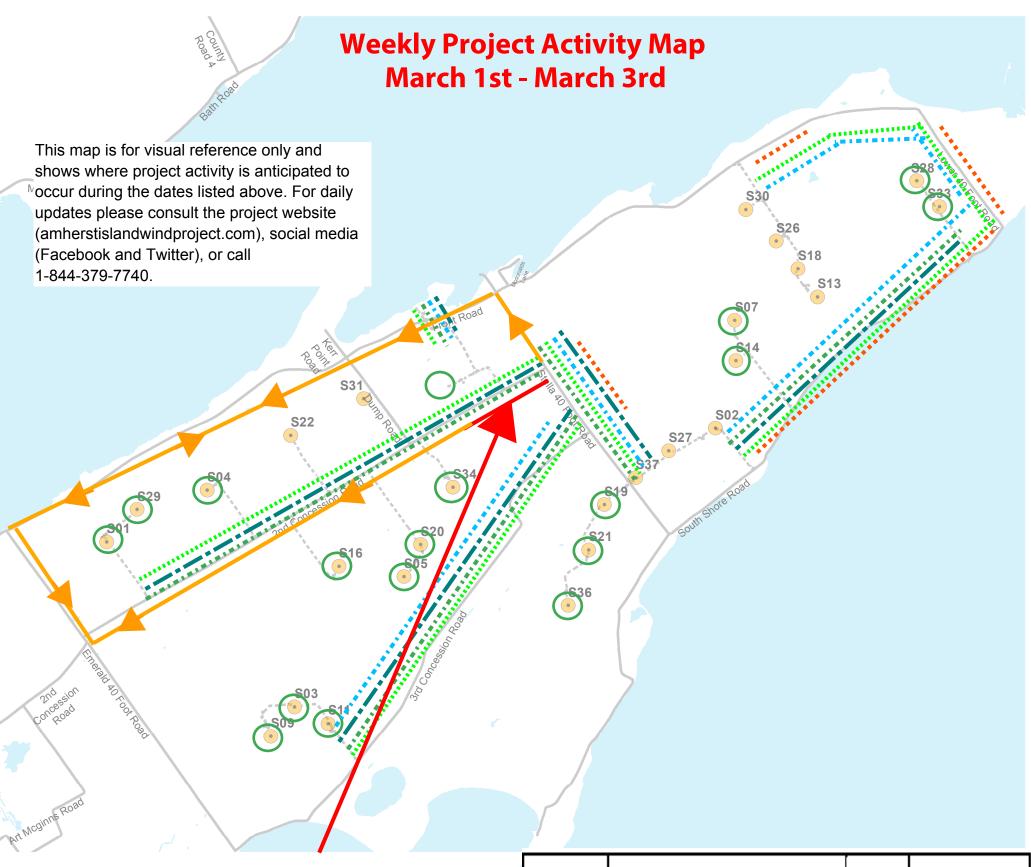

**Project Update** 

- Front Rd will have a single lane restriction from Civic Address 2375 to 50 for municipal road maintenance until Saturday evening.

- South Shore will have a single lane restriction from Civic Address 4170 to 540 for municipal road maintenance from Thursday to Saturday evening.

-Stella 40 Ft Rd will have a single lane restriction from 2nd to 3rd Concession until Friday evening.

- 2nd Concession will have a road closure on Saturday for municipal road upgrades from Civic Address 550 to Stella 40 Ft Road. Detour Routes will be posted.

- All road closures will re-open as per the Windlectric Operations Plan Rv.9 Section 2.3.

## Legend

Turbine Aggregate Locations Delivery **Existing Public** Concrete Road Delivery Component **Project Access** Road Delivery Waterbodies Area of Potential Traffic Trenching Interruption

Single Lane Restrictions

**Road Closures** 

Detours Foundation

Preparation

and Curing