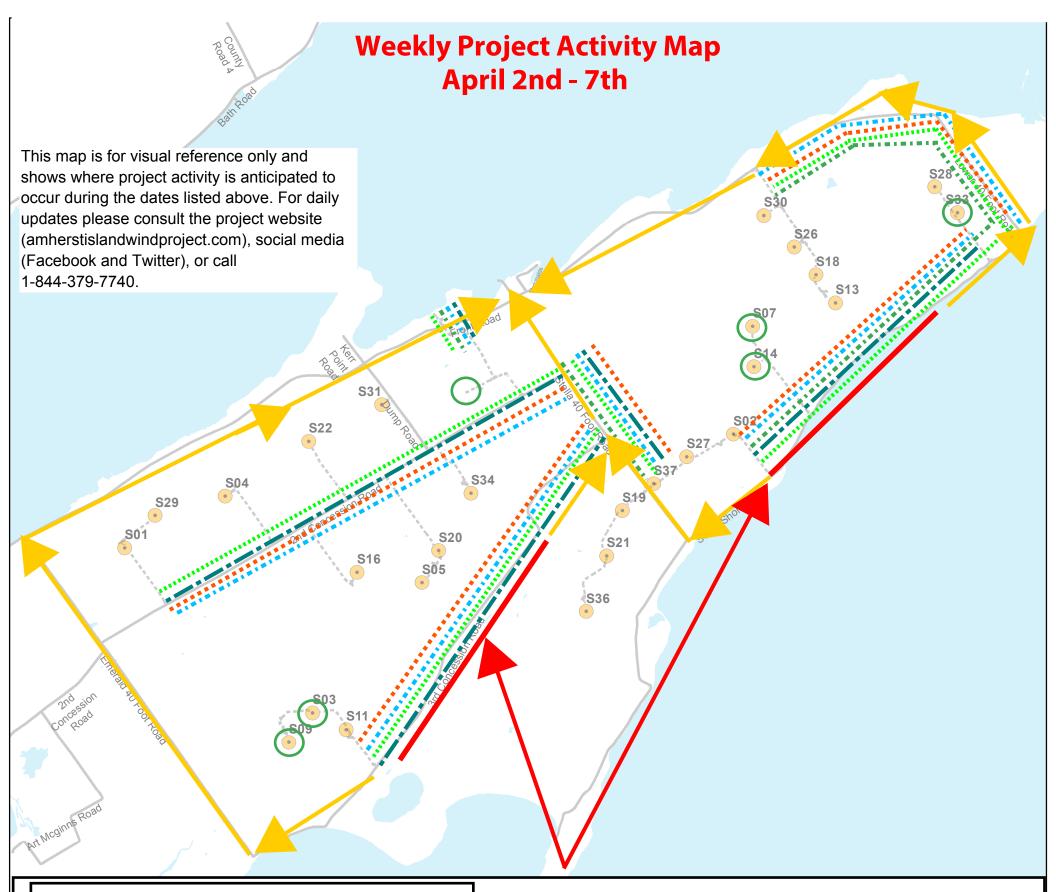

## **Project Update**

- A road closure will occur on South Shore from Civic Address 4190 to 2290 on Monday, April 2nd and Tuesday, April 3rd

- 3rd Concession will be closed for Municipal road improvements on Monday, April 2nd and Tuesday, April 3rd from Civic Address 1300 to 5000

- Collector Cable installation will occur on Stella 40Ft Rd. at 3rd Concession immediate following the opening of 3rd Concession and South Shore

-Rotating road closures may be required. All updates will be posted nightly on the project website amherstislandwindproject.com

- All road closures and detour routes will be conducted as per Rv.9 of the Windlectric Operations Plan

| Location                             | Reason for Exemption              | Estimated<br>Start Time | Estimated<br>Completion<br>Time |
|--------------------------------------|-----------------------------------|-------------------------|---------------------------------|
| 2 <sup>nd</sup><br>Concession<br>550 | Transformer Fill                  | Ongoing                 | ongoing                         |
| <b>S</b> 33                          | Foundation Preparation and Curing | April 4 <sup>th</sup>   | April 11 <sup>th</sup>          |
| <b>S</b> 03                          | Foundation Preparation and Curing | March 26 <sup>nd</sup>  | April 13 <sup>th</sup>          |
| <b>S</b> 09                          | Foundation Preparation and Curing | March 19 <sup>th</sup>  | April 6 <sup>th</sup>           |
| <b>S</b> 07                          | Foundation Preparation and Curing | March 30 <sup>th</sup>  | April 9 <sup>th</sup>           |
| S14                                  | Foundation Preparation and Curing | March 24 <sup>th</sup>  | April 13 <sup>th</sup>          |