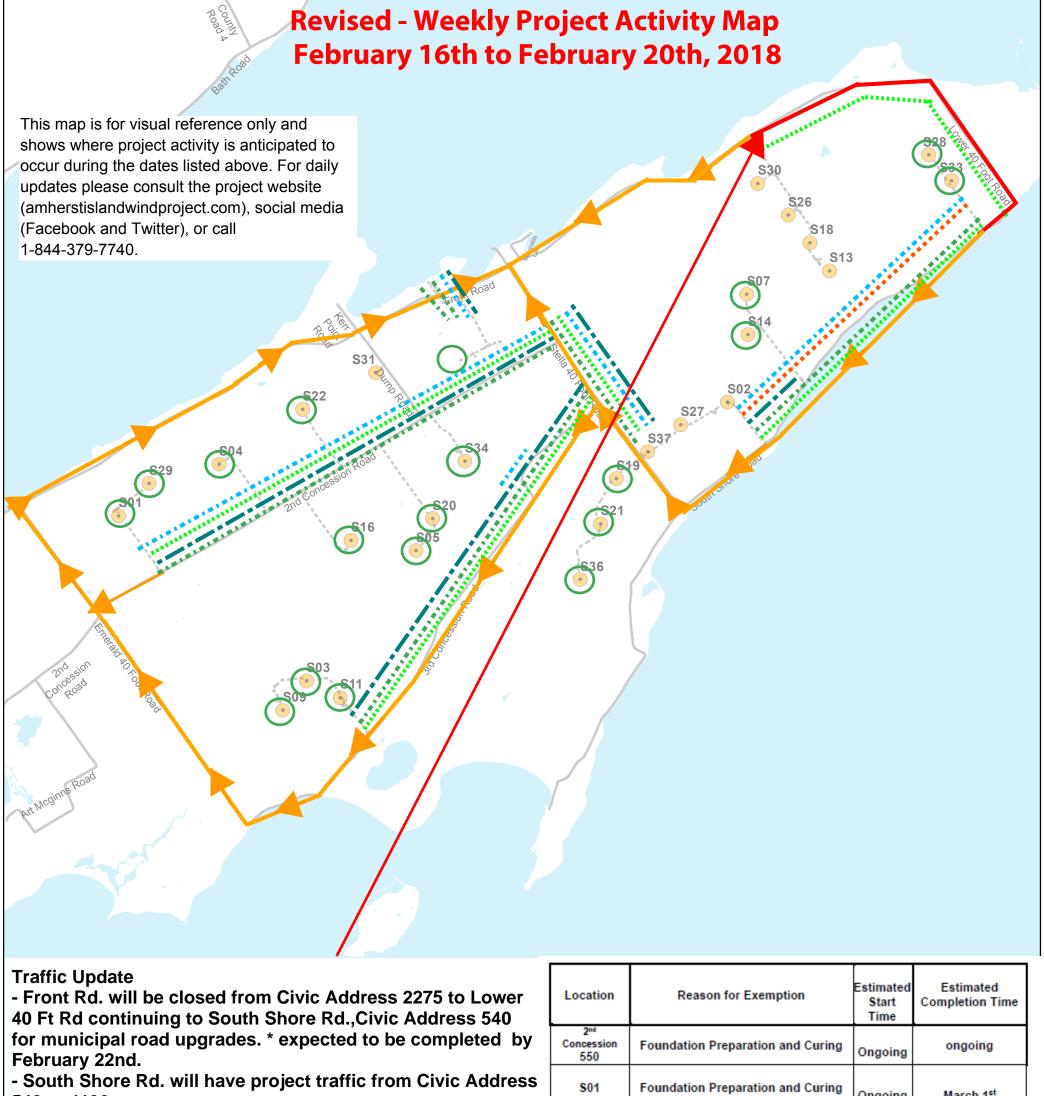

- 540 to 4190
- Construction and Component Traffic will be on Stella 40 Ft Rd, 2nd and 3rd Concession
- Detour Routes are posted. All road closures will re open as per -Windlectric Operations Plan Rv.9 Section 2.3.

|   | Location                             | Reason for Exemption              | Estimated<br>Start<br>Time | Estimated<br>Completion Time |
|---|--------------------------------------|-----------------------------------|----------------------------|------------------------------|
|   | 2 <sup>nd</sup><br>Concession<br>550 | Foundation Preparation and Curing | Ongoing                    | ongoing                      |
|   | S01                                  | Foundation Preparation and Curing | Ongoing                    | March 1 <sup>st</sup>        |
|   | \$04                                 | Foundation Preparation and Curing | Ongoing                    | March 1 <sup>st</sup>        |
|   | \$20                                 | Foundation Preparation and Curing | Feb 14th                   | March 1 <sup>st</sup>        |
|   | <b>\$</b> 05                         | Foundation Preparation and Curing | Feb 21st                   | March 3 <sup>rd</sup>        |
|   | <b>S</b> 03                          | Foundation Preparation and Curing | Feb 15th                   | March 3 <sup>rd</sup>        |
|   | <b>S</b> 19                          | Foundation Preparation and Curing | Feb 21st                   | March 2 <sup>nd</sup>        |
|   | <b>S</b> 34                          | Foundation Preparation and Curing | Feb 15th                   | Feb. 28 <sup>th</sup>        |
|   | S11                                  | Foundation Preparation and Curing | Feb 20th                   | March 1st                    |
| - | S21                                  | Foundation Preparation and Curing | Feb 16th                   | March 2 <sup>nd</sup>        |
|   | <b>S</b> 36                          | Foundation Preparation and Curing | Feb 15 <sup>th</sup>       | Feb. 26 <sup>th</sup>        |
|   | <b>\$22</b>                          | Foundation Preparation and Curing | Ongoing                    | Feb. 26 <sup>th</sup>        |
|   | <b>S2</b> 9                          | Foundation Preparation and Curing | Feb 21st                   | March 9 <sup>th</sup>        |
|   | <b>S</b> 16                          | Foundation Preparation and Curing | Feb 15th                   | March 3 <sup>rd</sup>        |
|   | <b>S</b> 09                          | Foundation Preparation and Curing | Feb 22 <sup>nd</sup>       | Mar 12 <sup>th</sup>         |
|   | S14                                  | Foundation Preparation and Curing | Feb 15th                   | Feb. 26 <sup>th</sup>        |
|   | S07                                  | Foundation Preparation and Curing | Feb 20 <sup>th</sup>       | March 8 <sup>th</sup>        |
|   | <b>S</b> 33                          | Foundation Preparation and Curing | Feb 20th                   | March 3 <sup>rd</sup>        |
|   | <b>S28</b>                           | Foundation Preparation and Curing | Feb 22 <sup>nd</sup>       | March 5 <sup>th</sup>        |
|   |                                      |                                   |                            |                              |

| Legend    |                        |  |                                              |            |                                                 |  |  |  |
|-----------|------------------------|--|----------------------------------------------|------------|-------------------------------------------------|--|--|--|
| •         | Turbine<br>Locations   |  | Aggregate<br>Delivery                        |            | Single Lane<br>Restrictions                     |  |  |  |
|           | Existing Public Road   |  | Concrete<br>Delivery                         | _          | <ul><li>Road Closures</li><li>Detours</li></ul> |  |  |  |
|           | Project Access<br>Road |  | Component<br>Delivery                        | $\bigcirc$ | Foundation Preparation and                      |  |  |  |
|           | Waterbodies            |  | Area of Potential<br>Traffic<br>Interruption |            | Curing                                          |  |  |  |
| Trenching |                        |  |                                              |            |                                                 |  |  |  |