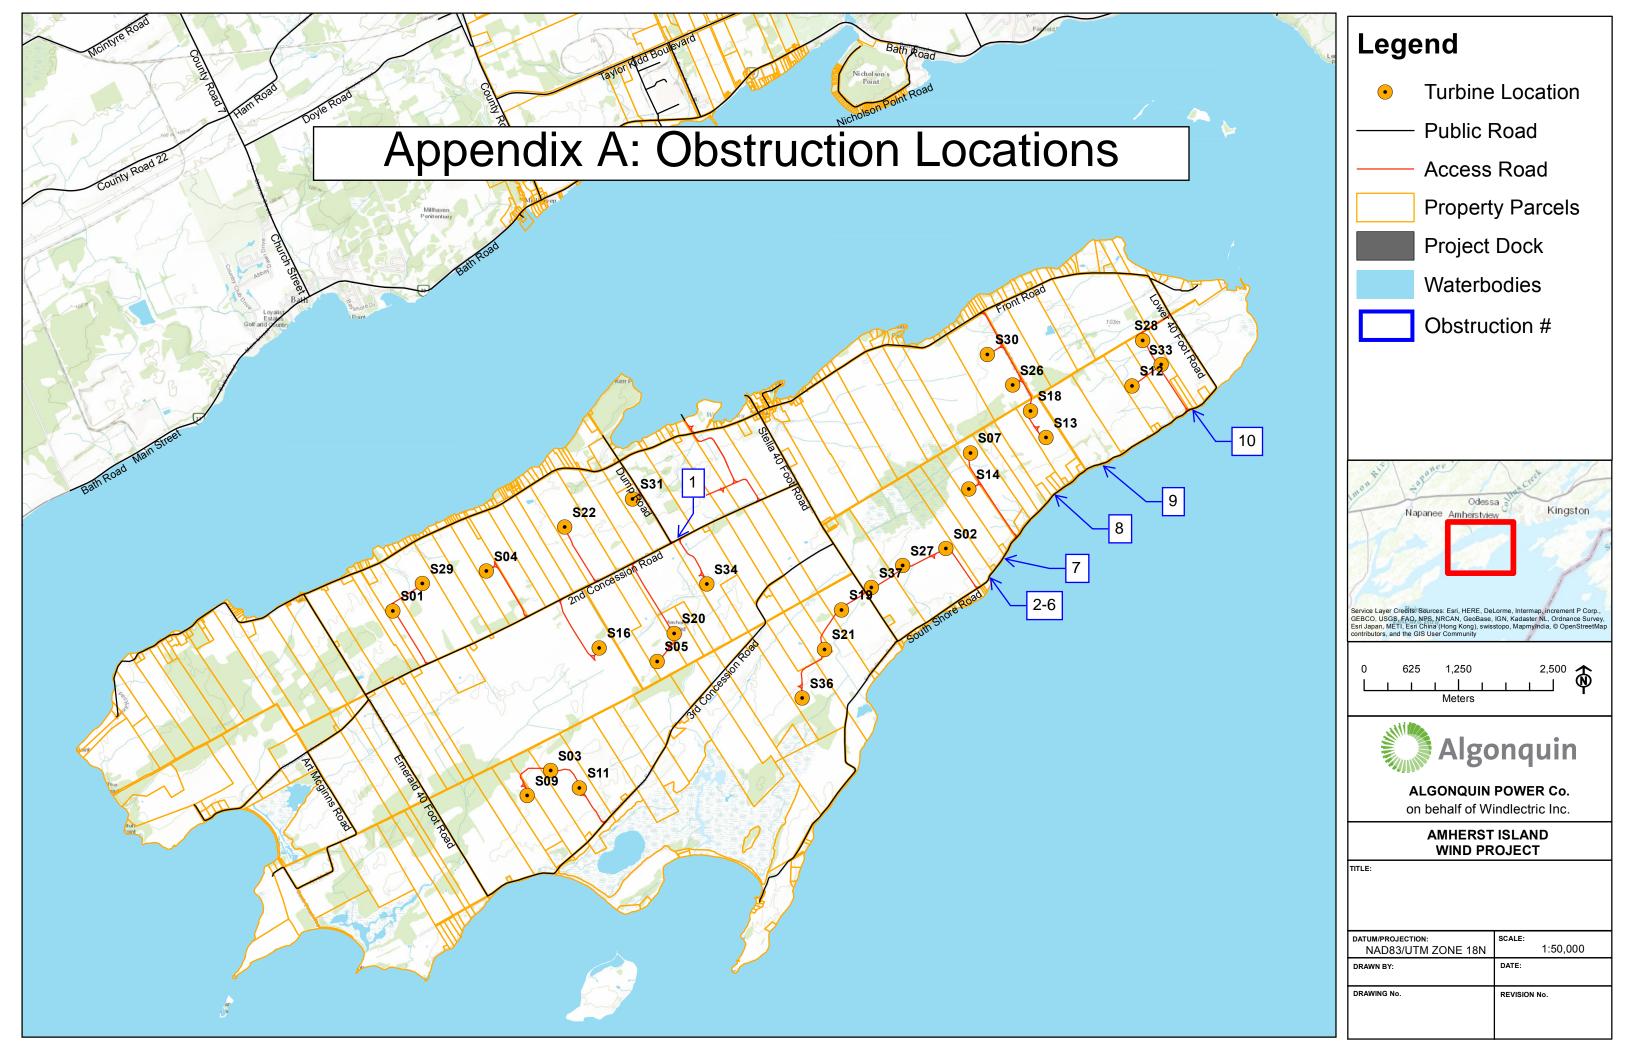

## Purpose:

The following list details the Municipal Infrastructre that will be damaged, destroyed or otherwise adversely affected by the delivery of wind turbine rotor blades during the Amherst Island Project. A comprehensive map detailing the locations of each obstruction can be found in Appendix A.

| Obs<br># | Location of<br>Obstruction                                                | Description of Obstruction                                                                                                                                                                                        | Picture:                                                                                                                                                                                                                                                                                                                                                                                                                                                                                                                                                                                                                                                                                                                                                                                                                                                                                                                                                                                                                                                                                                                                                                                                                                                                                                                                                                                                                                                                                                                                                                                                                                                                                                                                                                                                                                                                                                                                                                                                                                                                                                                       |
|----------|---------------------------------------------------------------------------|-------------------------------------------------------------------------------------------------------------------------------------------------------------------------------------------------------------------|--------------------------------------------------------------------------------------------------------------------------------------------------------------------------------------------------------------------------------------------------------------------------------------------------------------------------------------------------------------------------------------------------------------------------------------------------------------------------------------------------------------------------------------------------------------------------------------------------------------------------------------------------------------------------------------------------------------------------------------------------------------------------------------------------------------------------------------------------------------------------------------------------------------------------------------------------------------------------------------------------------------------------------------------------------------------------------------------------------------------------------------------------------------------------------------------------------------------------------------------------------------------------------------------------------------------------------------------------------------------------------------------------------------------------------------------------------------------------------------------------------------------------------------------------------------------------------------------------------------------------------------------------------------------------------------------------------------------------------------------------------------------------------------------------------------------------------------------------------------------------------------------------------------------------------------------------------------------------------------------------------------------------------------------------------------------------------------------------------------------------------|
| 1        | Northeast corner of the intersection of Second                            | The road sign will potentially obstruct the swing radius of a rotor blade being delivered. Sign will be removed for temporary overbuild, to be re-installed once project is complete.                             | The state of the s |
| 2        | South side of South Shore Rd.  Latitude: 44.150704  Longitude: -76.662459 | The road sign will obstruct the swing radius of a rotor blade being delivered if determined to be greater than five feet above the road surface. This sign will be re-instated after completion of each delivery. | 05 05 2017                                                                                                                                                                                                                                                                                                                                                                                                                                                                                                                                                                                                                                                                                                                                                                                                                                                                                                                                                                                                                                                                                                                                                                                                                                                                                                                                                                                                                                                                                                                                                                                                                                                                                                                                                                                                                                                                                                                                                                                                                                                                                                                     |

| Obs | Location of                                                                            | Description of Obstruction                                                                                                                                                                                                                                   | Picture:            |
|-----|----------------------------------------------------------------------------------------|--------------------------------------------------------------------------------------------------------------------------------------------------------------------------------------------------------------------------------------------------------------|---------------------|
| #   | Obstruction                                                                            | •                                                                                                                                                                                                                                                            | i icture.           |
| 3   | North side of South<br>Shore Rd.<br>Latitude:<br>44.150729<br>Longitude:<br>-76.662610 | The road signs on the north side of the road will potentially obstruct the swing radius of a rotor blade being delivered if determined to be greater than five feet above the road surface. This sign will be re-instated after completion of each delivery. | No. 37 (10) To      |
| 4   | South side of South<br>Shore Rd.<br>Latitude:<br>44.150684<br>Longitude:<br>-76.662530 | The road sign will potentially obstruct the swing radius of a rotor blade being delivered if determined to be greater than five feet above the road surface. This sign will be re-instated after completion of each delivery.                                | 05.05.2017          |
| 5   | South side of South<br>Shore Rd.<br>Latitude:<br>44.151196<br>Longitude:<br>-76.662307 | The three turn markers pictured will potentially obstruct the swing radius of a rotor blade being delivered if determined to be greater than five feet above the road surface. This sign will be re-instated after completion of each delivery.              | 93. 33 <u>2</u> 7/9 |
| 6   | North side of South<br>Shore Rd.<br>Latitude:<br>44.151217<br>Longitude:<br>-76.662383 | The road sign will potentially obstruct the swing radius of a rotor blade being delivered. This sign will be re-instated after completion of each delivery.                                                                                                  |                     |

| Obs | Location of                                                                            | Description of Obstruction                                                                                                                                         | Picture:    |
|-----|----------------------------------------------------------------------------------------|--------------------------------------------------------------------------------------------------------------------------------------------------------------------|-------------|
| #   | Obstruction                                                                            | Description of Obstruction                                                                                                                                         | ricture:    |
| 7   | South side of South Shore Rd.  Latitude: 44.153351  Longitude: -76.660101              | The road sign will potentially obstruct the swing radius of a rotor blade being delivered. This sign will be re-instated after completion of each delivery.        | 05 05 3017  |
| 8   | North side of South<br>Shore Rd.<br>Latitude:<br>44.160934<br>Longitude:<br>-76.652299 | The object marker will potentially obstruct the swing radius of a rotor blade being delivered. This sign will be re-instated after completion of each delivery.    | 58 50 7     |
| 9   | North side of South<br>Shore Rd.<br>Latitude:<br>44.163283<br>Longitude:<br>-76.648232 | The mail box and sign will potentially obstruct the swing radius of a rotor blade being delivered. This sign will be reinstated after completion of each delivery. | 55 65 2017  |
| 10  | South side of South Shore Rd.  Latitude: 44.171261 Longitude: -76.630217               | The object marker will potentially obstruct the swing radius of a rotor blade being delivered. This sign will be re-instated after completion of each delivery.    | 95 .95 2011 |