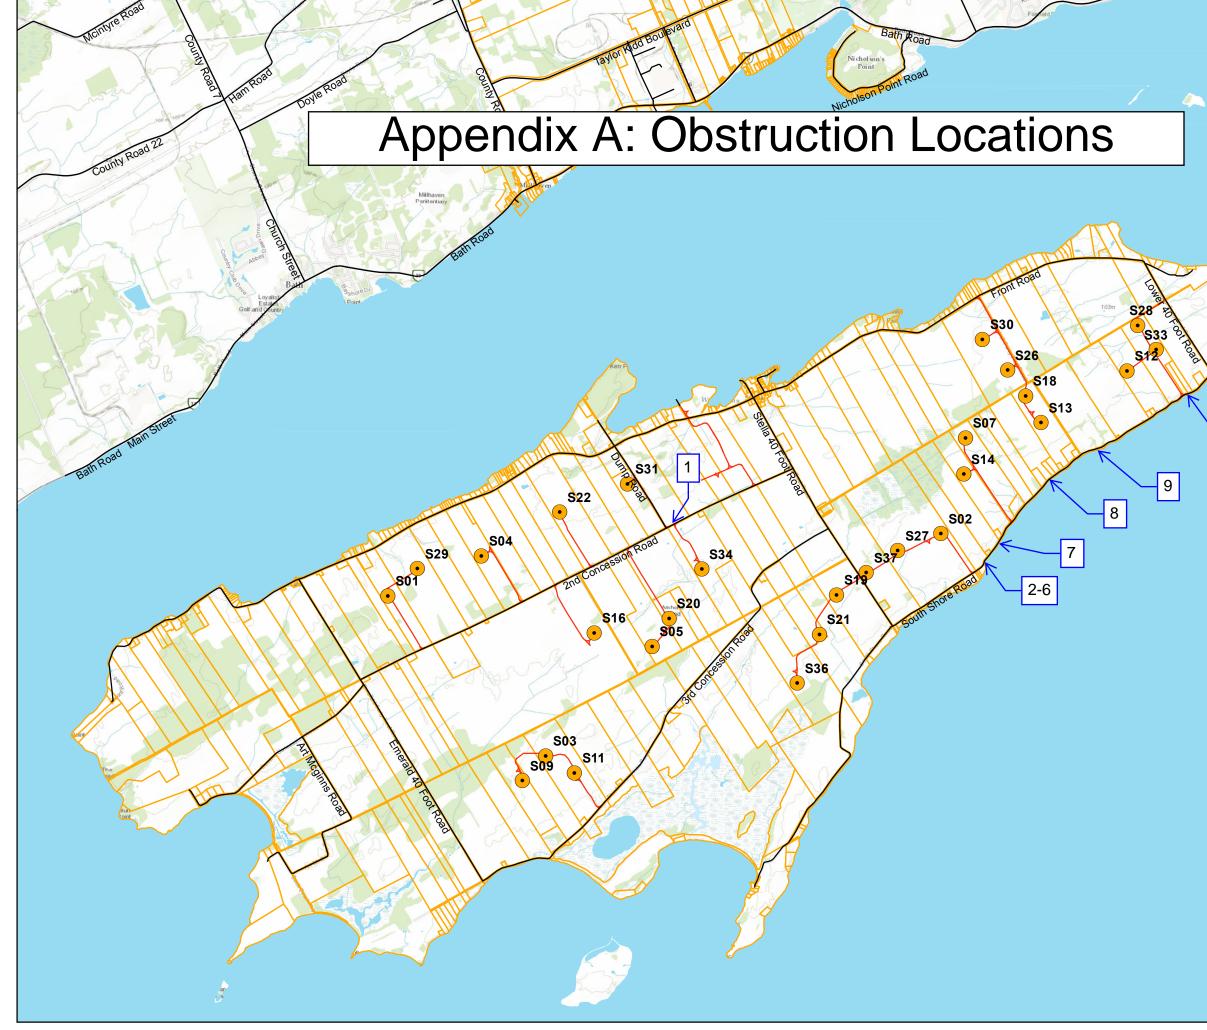

## Purpose:

The following list details the Municipal Infrastructre that will be damaged, destroyed or otherwise adversely affected by the delivery of wind turbine rotor blades during the Amherst Island Project. A comprehensive map detailing the locations of each obstruction can be found in Appendix A.

| Obs | Location of                                                                                                                              | Description of Obstruction                                                                                                                                                                                                       | Picture:   |
|-----|------------------------------------------------------------------------------------------------------------------------------------------|----------------------------------------------------------------------------------------------------------------------------------------------------------------------------------------------------------------------------------|------------|
| #   | Obstruction                                                                                                                              | Description of Obstruction                                                                                                                                                                                                       | Ficture.   |
| 1   | Northeast corner of the<br>intersection of Second<br>Concesion Rd. and Dump<br>Rd.<br>Latitude:<br>44.154534<br>Longitude:<br>-76.715135 | The road sign will potentially<br>obstruct the swing radius of a<br>rotor blade being delivered. Sign<br>will be removed for temporary<br>overbuild, to be re-installed once<br>project is complete.                             |            |
| 2   | South side of South<br>Shore Rd.<br>Latitude:<br>44.150704<br>Longitude:<br>-76.662459                                                   | The road sign will obstruct the<br>swing radius of a rotor blade<br>being delivered if determined to<br>be greater than five feet above<br>the road surface. This sign will be<br>re-instated after completion of<br>deliveries. | 05 05 2017 |

| Obs | Location of                                                                            | Description of Obstruction                                                                                                                                                                                                                                                     | Picture:   |
|-----|----------------------------------------------------------------------------------------|--------------------------------------------------------------------------------------------------------------------------------------------------------------------------------------------------------------------------------------------------------------------------------|------------|
| #   | Obstruction                                                                            | Description of Obstruction                                                                                                                                                                                                                                                     |            |
| 3   | North side of South<br>Shore Rd.<br>Latitude:<br>44.150729<br>Longitude:<br>-76.662610 | The road signs on the north side<br>of the road will potentially<br>obstruct the swing radius of a<br>rotor blade being delivered if<br>determined to be greater than<br>five feet above the road surface.<br>This sign will be re-instated after<br>completion of deliveries. |            |
| 4   | South side of South<br>Shore Rd.<br>Latitude:<br>44.150684<br>Longitude:<br>-76.662530 | The road sign will potentially<br>obstruct the swing radius of a<br>rotor blade being delivered if<br>determined to be greater than<br>five feet above the road surface.<br>This sign will be re-instated after<br>completion of deliveries.                                   | 05.05.2017 |
| 5   | South side of South<br>Shore Rd.<br>Latitude:<br>44.151196<br>Longitude:<br>-76.662307 | The three turn markers pictured<br>will potentially obstruct the<br>swing radius of a rotor blade<br>being delivered if determined to<br>be greater than five feet above<br>the road surface. This sign will be<br>re-instated after completion of<br>deliveries.              |            |
| 6   | North side of South<br>Shore Rd.<br>Latitude:<br>44.151217<br>Longitude:<br>-76.662383 | The road sign will potentially<br>obstruct the swing radius of a<br>rotor blade being delivered. This<br>sign will be re-instated after<br>completion of deliveries.                                                                                                           |            |

| Obs | Location of                                                                            | Description of Obstruction                                                                                                                                                             | Picture:                                                                                                                                                                                                                                                                                                                                                                                                                                                                                                                                                                                                                                                                                                                                                                                                                                                                                                                                                                                                                                                                                                                                                                                                                                                                                                                                                                                                                                                                                                                                                                                                                                                                                                                                                                                                                                                                                                                                                                                                                                                                                                                      |
|-----|----------------------------------------------------------------------------------------|----------------------------------------------------------------------------------------------------------------------------------------------------------------------------------------|-------------------------------------------------------------------------------------------------------------------------------------------------------------------------------------------------------------------------------------------------------------------------------------------------------------------------------------------------------------------------------------------------------------------------------------------------------------------------------------------------------------------------------------------------------------------------------------------------------------------------------------------------------------------------------------------------------------------------------------------------------------------------------------------------------------------------------------------------------------------------------------------------------------------------------------------------------------------------------------------------------------------------------------------------------------------------------------------------------------------------------------------------------------------------------------------------------------------------------------------------------------------------------------------------------------------------------------------------------------------------------------------------------------------------------------------------------------------------------------------------------------------------------------------------------------------------------------------------------------------------------------------------------------------------------------------------------------------------------------------------------------------------------------------------------------------------------------------------------------------------------------------------------------------------------------------------------------------------------------------------------------------------------------------------------------------------------------------------------------------------------|
| #   | Obstruction                                                                            | Description of Obstruction                                                                                                                                                             |                                                                                                                                                                                                                                                                                                                                                                                                                                                                                                                                                                                                                                                                                                                                                                                                                                                                                                                                                                                                                                                                                                                                                                                                                                                                                                                                                                                                                                                                                                                                                                                                                                                                                                                                                                                                                                                                                                                                                                                                                                                                                                                               |
| 7   | South side of South<br>Shore Rd.<br>Latitude:<br>44.153351<br>Longitude:<br>-76.660101 | The road sign will potentially<br>obstruct the swing radius of a<br>rotor blade being delivered. This<br>sign will be re-instated after<br>completion of deliveries.                   | 10 1 to<br>05 05 2017                                                                                                                                                                                                                                                                                                                                                                                                                                                                                                                                                                                                                                                                                                                                                                                                                                                                                                                                                                                                                                                                                                                                                                                                                                                                                                                                                                                                                                                                                                                                                                                                                                                                                                                                                                                                                                                                                                                                                                                                                                                                                                         |
| 8   | North side of South<br>Shore Rd.<br>Latitude:<br>44.160934<br>Longitude:<br>-76.652299 | The object marker will potentially<br>obstruct the swing radius of a<br>rotor blade being delivered. This<br>sign will be re-instated after<br>completion of deliveries.               | The set of |
| 9   | North side of South<br>Shore Rd.<br>Latitude:<br>44.163283<br>Longitude:<br>-76.648232 | The mail box and guard rail will<br>potentially obstruct the swing<br>radius of a rotor blade being<br>delivered. This sign will be re-<br>instated after completion of<br>deliveries. | <b>(s) 16</b> 2017                                                                                                                                                                                                                                                                                                                                                                                                                                                                                                                                                                                                                                                                                                                                                                                                                                                                                                                                                                                                                                                                                                                                                                                                                                                                                                                                                                                                                                                                                                                                                                                                                                                                                                                                                                                                                                                                                                                                                                                                                                                                                                            |
| 10  | South side of South<br>Shore Rd.<br>Latitude:<br>44.171261<br>Longitude:<br>-76.630217 | The object marker will potentially<br>obstruct the swing radius of a<br>rotor blade being delivered. This<br>sign will be re-instated after<br>completion of deliveries.               |                                                                                                                                                                                                                                                                                                                                                                                                                                                                                                                                                                                                                                                                                                                                                                                                                                                                                                                                                                                                                                                                                                                                                                                                                                                                                                                                                                                                                                                                                                                                                                                                                                                                                                                                                                                                                                                                                                                                                                                                                                                                                                                               |